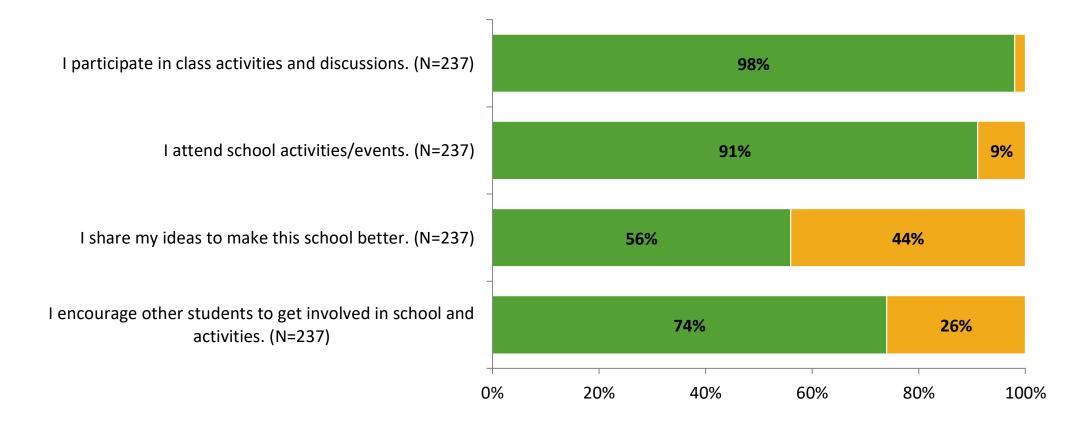

r>(N) | Response Rate | Total Responses |
|---------------------|-------------------------------------------|----------------------------|---------------|-----------------|
| Elementary Students | 262                                       | 238                        | 91%           | 238             |



# **Overall Engagement**





# **Overall Engagement (Continued)**

Thinking about how you feel/act most of the time, are the following statements true or false?





True False

## **Like School**

Thinking about how you feel/act most of the time, is the following statement true or false?

Generally, I like school. (N=231) 7% 93% 0% 20% 40% 60% 80% 100% True False



# **Class Experience**



## **Student Experience**





# **Academic Support**





### Relevance





#### Involvement





# Self-Management





### Grit





#### Acceptance





# **Relationships with Peers**





## **Relationships with Adults in School**







Follow us on Twitter: @k12insight

www.k12insight.com