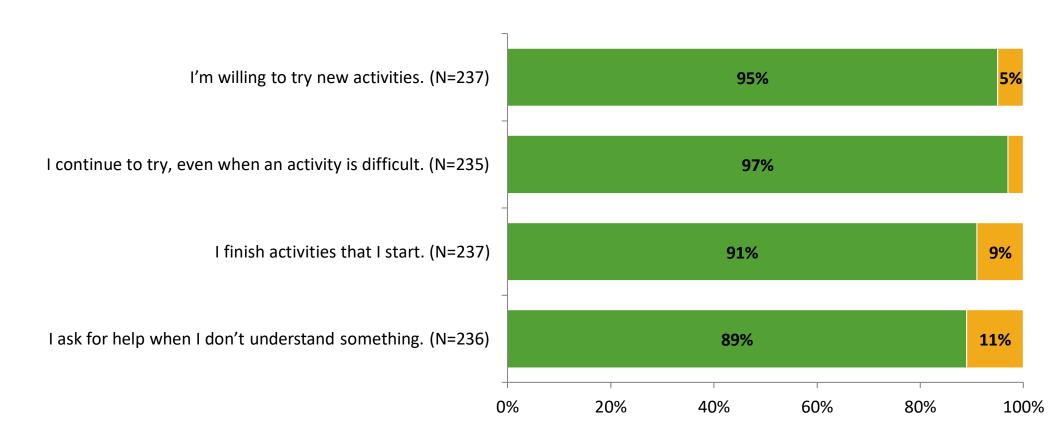

es |
|---------------------|-------------------------------------------|----------------------------|---------------|-----------------|
| Elementary Students | 262                                       | 238                        | 91%           | 238             |



# **Overall Engagement**





# **Overall Engagement (Continued)**

Thinking about how you feel/act most of the time, are the following statements true or false?





True False

## **Like School**

Thinking about how you feel/act most of the time, is the following statement true or false?

Generally, I like school. (N=231) 7% 93% 0% 20% 40% 60% 80% 100% True False



# **Class Experience**



## **Student Experience**





# **Academic Support**





### Relevance





#### Involvement





# Self-Management





### Grit





#### Acceptance





# **Relationships with Peers**





## **Relationships with Adults in School**







Follow us on Twitter: @k12insight

www.k12insight.com