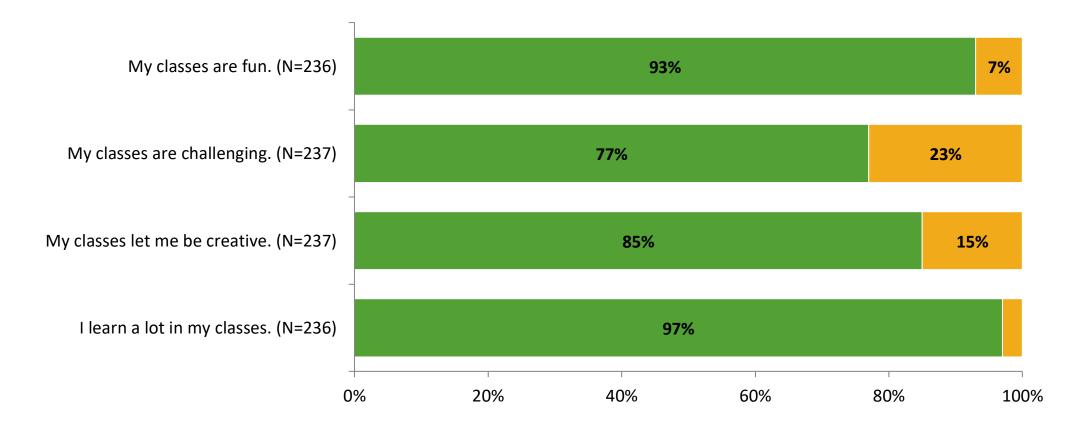

ation**

| Responding Group    | Number of Invitations<br>Delivered (NMax) | Number of Responses<br>(N) | Response Rate | Total Responses |
|---------------------|-------------------------------------------|----------------------------|---------------|-----------------|
| Elementary Students | 262                                       | 238                        | 91%           | 238             |



# **Overall Engagement**





# **Overall Engagement (Continued)**

Thinking about how you feel/act most of the time, are the following statements true or false?





True False

## **Like School**

Thinking about how you feel/act most of the time, is the following statement true or false?

Generally, I like school. (N=231) 7% 93% 0% 20% 40% 60% 80% 100% True False



# **Class Experience**



## **Student Experience**





# **Academic Support**





### Relevance





#### Involvement





# Self-Management





### Grit





#### Acceptance





# **Relationships with Peers**





## **Relationships with Adults in School**







Follow us on Twitter: @k12insight

www.k12insight.com