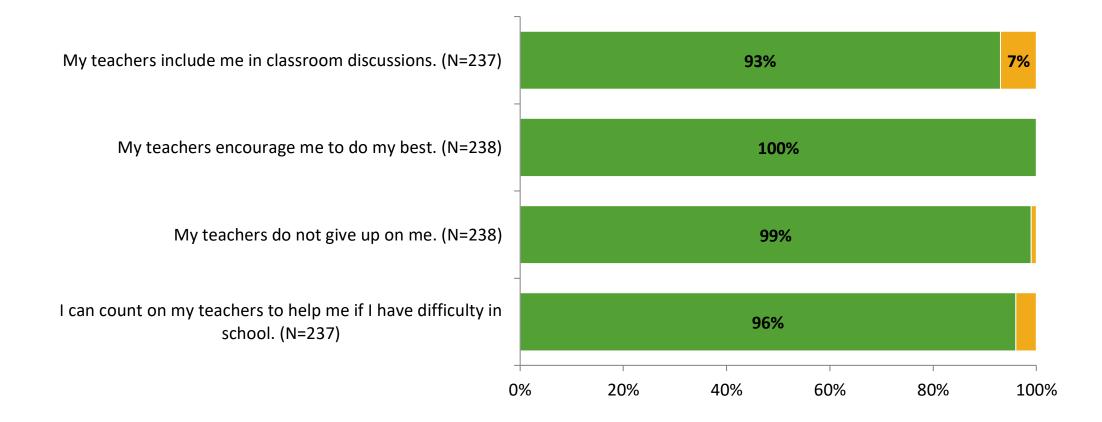

>Delivered (NMax) | Number of Responses<br>(N) | Response Rate | Total Responses |
|---------------------|-------------------------------------------|----------------------------|---------------|-----------------|
| Elementary Students | 262                                       | 238                        | 91%           | 238             |



# **Overall Engagement**





# **Overall Engagement (Continued)**

Thinking about how you feel/act most of the time, are the following statements true or false?





True False

## **Like School**

Thinking about how you feel/act most of the time, is the following statement true or false?

Generally, I like school. (N=231) 7% 93% 0% 20% 40% 60% 80% 100% True False



# **Class Experience**



## **Student Experience**





# **Academic Support**





### Relevance





#### Involvement





# Self-Management





### Grit





#### Acceptance





# **Relationships with Peers**





## **Relationships with Adults in School**







Follow us on Twitter: @k12insight

www.k12insight.com