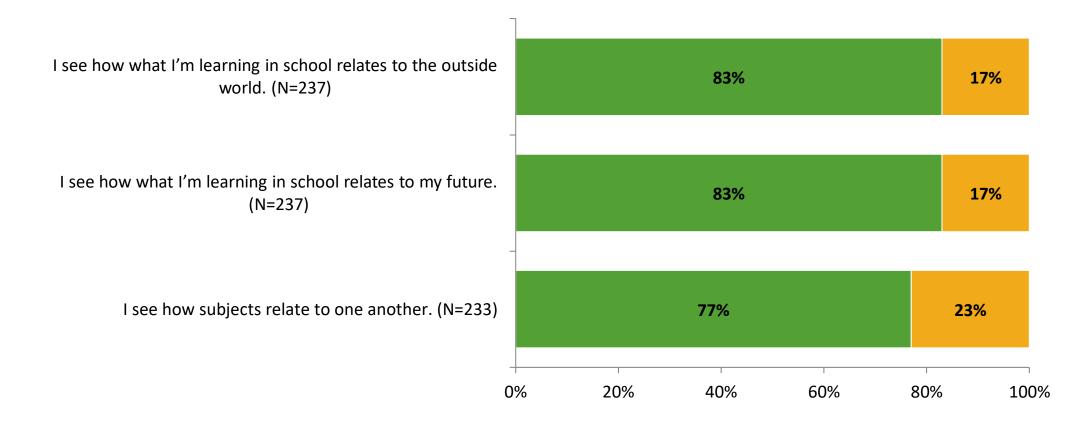

Number of Responses<br>(N) | Response Rate | Total Responses |
|---------------------|-------------------------------------------|----------------------------|---------------|-----------------|
| Elementary Students | 262                                       | 238                        | 91%           | 238             |



# **Overall Engagement**





# **Overall Engagement (Continued)**

Thinking about how you feel/act most of the time, are the following statements true or false?





True False

## **Like School**

Thinking about how you feel/act most of the time, is the following statement true or false?

Generally, I like school. (N=231) 7% 93% 0% 20% 40% 60% 80% 100% True False



# **Class Experience**



## **Student Experience**





# **Academic Support**





### Relevance





#### Involvement





# Self-Management





### Grit





#### Acceptance





# **Relationships with Peers**





## **Relationships with Adults in School**







Follow us on Twitter: @k12insight

www.k12insight.com