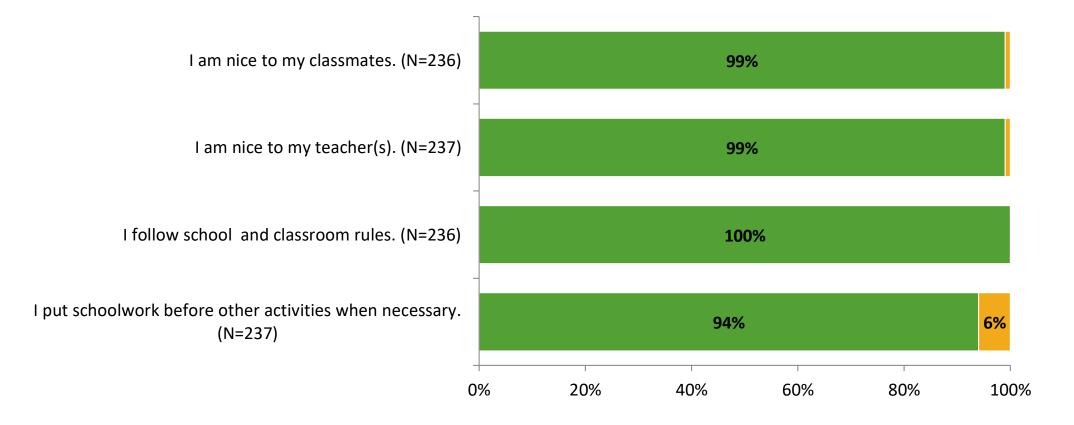

Total Responses |
|---------------------|-------------------------------------------|----------------------------|---------------|-----------------|
| Elementary Students | 262                                       | 238                        | 91%           | 238             |



# **Overall Engagement**





# **Overall Engagement (Continued)**

Thinking about how you feel/act most of the time, are the following statements true or false?





True False

## **Like School**

Thinking about how you feel/act most of the time, is the following statement true or false?

Generally, I like school. (N=231) 7% 93% 0% 20% 40% 60% 80% 100% True False



# **Class Experience**



## **Student Experience**





# **Academic Support**





### Relevance





#### Involvement





# Self-Management





### Grit





#### Acceptance





# **Relationships with Peers**





## **Relationships with Adults in School**







Follow us on Twitter: @k12insight

www.k12insight.com