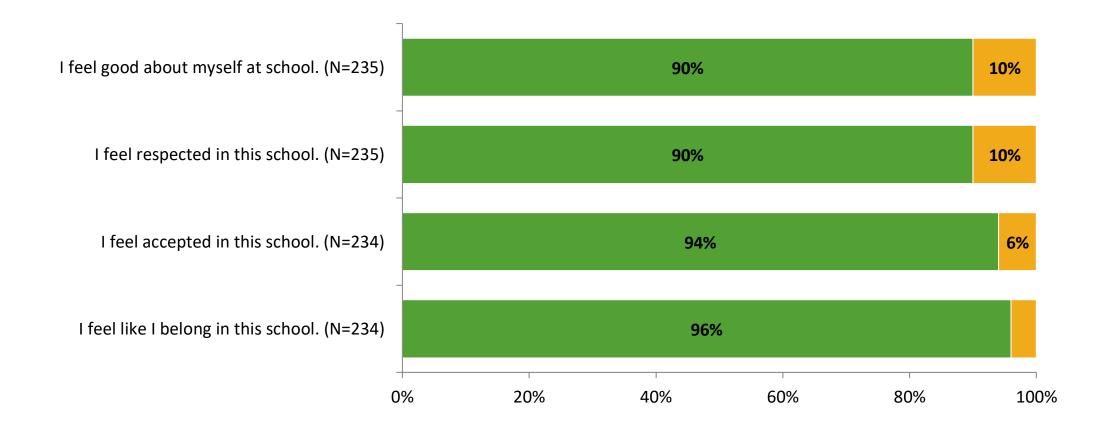

------|-------------------------------------------|----------------------------|---------------|-----------------|
| Elementary Students | 262                                       | 238                        | 91%           | 238             |



# **Overall Engagement**





# **Overall Engagement (Continued)**

Thinking about how you feel/act most of the time, are the following statements true or false?





True False

## **Like School**

Thinking about how you feel/act most of the time, is the following statement true or false?

Generally, I like school. (N=231) 7% 93% 0% 20% 40% 60% 80% 100% True False



# **Class Experience**



## **Student Experience**





# **Academic Support**





### Relevance





#### Involvement





# Self-Management





### Grit





#### Acceptance





# **Relationships with Peers**





## **Relationships with Adults in School**







Follow us on Twitter: @k12insight

www.k12insight.com