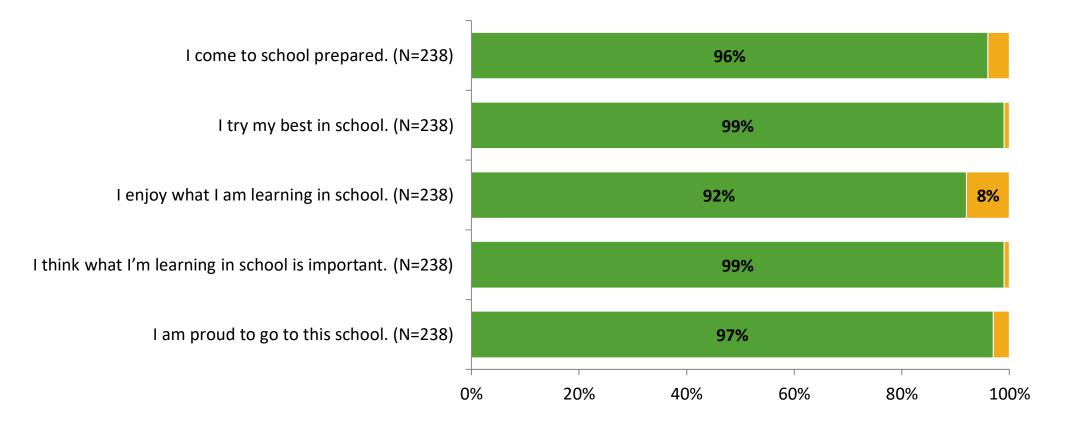

# **Student Engagement Survey for Elementary Surveys: Curtis Fundamental Elementary**

Results

2021-2022 School Year





# **Participation**

| Responding Group    | Number of Invitations<br>Delivered (NMax) | Number of Responses<br>(N) | Response Rate | Total Responses |
|---------------------|-------------------------------------------|----------------------------|---------------|-----------------|
| Elementary Students | 262                                       | 238                        | 91%           | 238             |



# **Overall Engagement**





# **Overall Engagement (Continued)**

Thinking about how you feel/act most of the time, are the following statements true or false?





True False

## **Like School**

Thinking about how you feel/act most of the time, is the following statement true or false?

Generally, I like school. (N=231) 7% 93% 0% 20% 40% 60% 80% 100% True False



# **Class Experience**



## **Student Experience**





# **Academic Support**





### Relevance





#### Involvement





# Self-Management





### Grit





#### Acceptance





# **Relationships with Peers**





## **Relationships with Adults in School**







Follow us on Twitter: @k12insight

www.k12insight.com